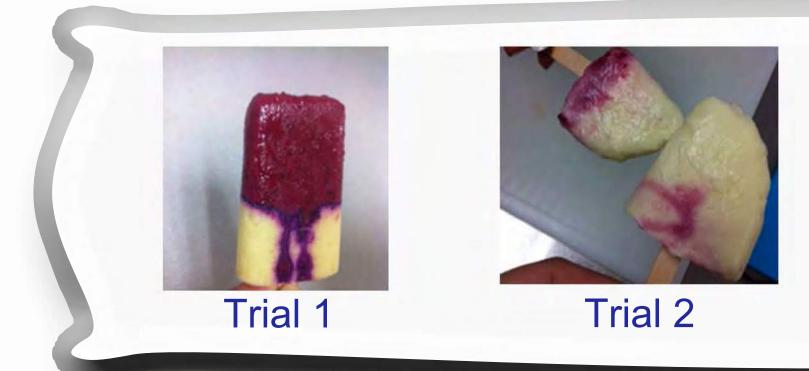

## **Product Testing**

Shelf life testing

-10 recipes tested

Product Component Trials: -Shell -Berry swirl -Yogurt cream

Method changes -Berry swirl sieved -Chuming

Ingredient trialing -Milk pasteurisation -Berry trailing

### **Problems we** encountered:

- The popsicle was too icey and didn't have the right creamy consistency.

- We decided that we needed stabilizers and emulsifiers.

- The shell didn't freeze so we had to add stabilizers and emulsifiers.

- We added too much stabilizers and emulsifiers so we needed to optimize the amount we put in.

Issue: People don't have much time in the morning to be able to nake themselves a smoothie so it is easier for them to have one frozen already to go.