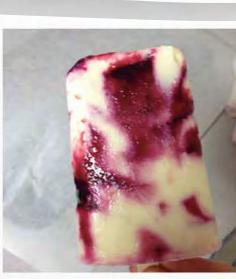

## **Product Testing**

Shelf life testing

-10 recipes tested

Product Component Trials: -Shell -Berry swirl -Yogurt cream

Method changes -Berry swirl sieved -Chuming

Ingredient trialing -Milk pasteurisation -Berry trailing

### **Problems we** encountered:

- The popsicle was too icey and didn't have the right creamy consistency.

- We decided that we needed stabilizers and emulsifiers.

- The shell didn't freeze so we had to add stabilizers and emulsifiers.

- We added too much stabilizers and emulsifiers so we needed to optimize the amount we put in.

Issue: People don't have much time in the morning to be able to nake themselves a smoothie so it is easier for them to have one frozen already to go.