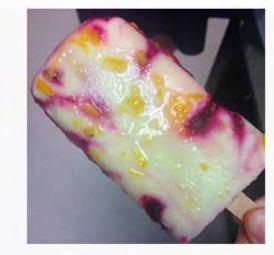

new healthy smoothie popsicle for health conscious people

Brief: Develop a new yogurt smoothie as an extension to the existing Tip Top popsicle range.

## **Product Development**

Brainstorming: - Product Ideas - Target Market



- milk+cream - yogurt sugar - glucose syrup - emulsifier and stabilizers - frozen raspberries - lemon juice water natural colours
- Sweet and Sour Berry Swirl with Lemon Passionfruit
- Healthy and Nutritious Less Fat with blended natural fruit.
- Individual Serving Size

- Product Decision: - Creamy yogurt with perry swirl and lemon passionfruit coating
- Target Market Ac., ts, Children Health and safety

#### Research:

- Ingredients stabilizers, Advice emulsifiers, flavouring
- Consumer needs
- Packaging
- Market research

#### ndustry Esraa El Shall (Menter)



Trial 3