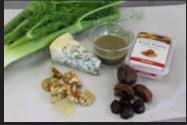

# BLUE CHEESE, QUINCE and WALNUT

Creamy blue cheese, quince and praline coated walnuts combined to create a deliciously savoury ice cream.

ACKNOWLEDGEMENTS: We would like to thank the following for their support: