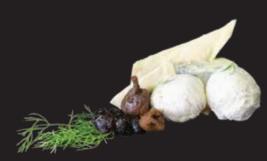

## **BLUE CHEESE, FIG and FENNEL**

A hint of fennel, a flavour burst of sweet figs and the ripe earthy notes of creamy blue cheese create a balance of flavour in an indulgent after-dinner ice cream

# BLUE CHEESE, QUINCE and WALNUT

Creamy blue cheese, quince and praline coated walnuts combined to create a deliciously savoury ice cream.

ACKNOWLEDGEMENTS: We would like to thank the following for their support: