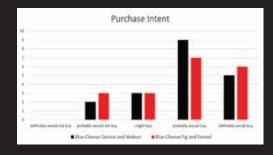

#### **FINAL OUTCOME:**

Two fabulous ice cream flavours that meet all the specifications of the brief and exceed the expectations of our stakeholders.

## **BLUE CHEESE, FIG and FENNEL**

A hint of fennel, a flavour burst of sweet figs and the ripe earthy notes of creamy blue cheese create a balance of flavour in an indulgent after-dinner ice cream

# BLUE CHEESE, QUINCE and WALNUT

Creamy blue cheese, quince and praline coated walnuts combined to create a deliciously savoury ice cream.

ACKNOWLEDGEMENTS: We would like to thank the following for their support: